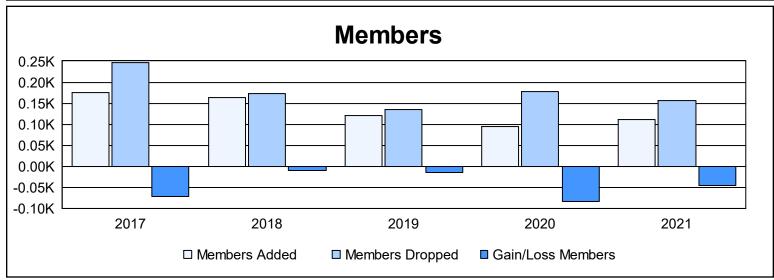

District A 15 As of June 2021 Cumulative

| Year      | New<br>Clubs | Dropped<br>Clubs | Gain/<br>Loss<br>Clubs | New<br>Members | Charter<br>Members | Reinstate<br>Members | Transfer<br>Members | Total<br>Member<br>Added | Total<br>Members<br>Dropped | Gain/<br>Loss<br>Members |
|-----------|--------------|------------------|------------------------|----------------|--------------------|----------------------|---------------------|--------------------------|-----------------------------|--------------------------|
| 2016-2017 | 1            | 0                | 1                      | 126            | 29                 | 8                    | 11                  | 174                      | 247                         | -73                      |
| 2017-2018 | 0            | 0                | 0                      | 145            | 3                  | 9                    | 6                   | 163                      | 173                         | -10                      |
| 2018-2019 | 0            | 0                | 0                      | 99             | 2                  | 10                   | 9                   | 120                      | 135                         | -15                      |
| 2019-2020 | 0            | 1                | -1                     | 69             | 5                  | 7                    | 13                  | 94                       | 178                         | -84                      |
| 2020-2021 | 0            | 3                | -3                     | 96             | 3                  | 4                    | 8                   | 111                      | 157                         | -46                      |
| Average   | 0            | 1                | -1                     | 107            | 8                  | 8                    | 9                   | 132                      | 178                         | -46                      |