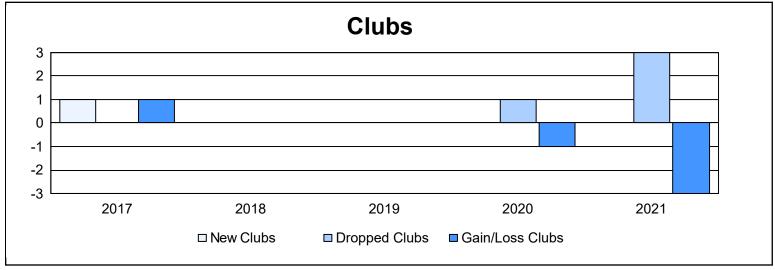

District A 15 As of June 2021 Cumulative

| Year      | New<br>Clubs | Dropped<br>Clubs | Gain/<br>Loss<br>Clubs | New<br>Members | Charter<br>Members | Reinstate<br>Members | Transfer<br>Members | Total<br>Member<br>Added | Total<br>Members<br>Dropped | Gain/<br>Loss<br>Members |
|-----------|--------------|------------------|------------------------|----------------|--------------------|----------------------|---------------------|--------------------------|-----------------------------|--------------------------|
| 2016-2017 | 1            | 0                | 1                      | 126            | 29                 | 8                    | 11                  | 174                      | 247                         | -73                      |
| 2017-2018 | 0            | 0                | 0                      | 145            | 3                  | 9                    | 6                   | 163                      | 173                         | -10                      |
| 2018-2019 | 0            | 0                | 0                      | 99             | 2                  | 10                   | 9                   | 120                      | 135                         | -15                      |
| 2019-2020 | 0            | 1                | -1                     | 69             | 5                  | 7                    | 13                  | 94                       | 178                         | -84                      |
| 2020-2021 | 0            | 3                | -3                     | 96             | 3                  | 4                    | 8                   | 111                      | 157                         | -46                      |
| Average   | 0            | 1                | -1                     | 107            | 8                  | 8                    | 9                   | 132                      | 178                         | -46                      |